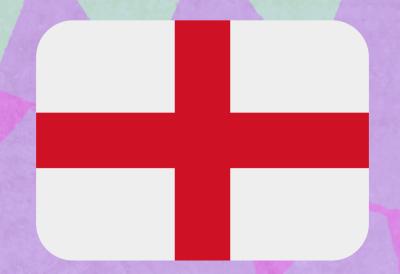

# SPECIAL DAYS

- POLISH INDEPENDENCE DAY
- · ALL SAINTS DAY
- · CONSTITUTION DAY
- NATIONAL FLAG'S DAY
- · NATIONAL WORKERS' DAY
- · WET MONDAY
- FAT THURSDAY

- · BOXING DAY
- · ST. DAVID'S DAY
- ST. PATRICK'S DAY
- · PANCAKE DAY
- ST. GEORGE'S DAY
- NOTTING HILL FESTIVAL
- BONFIRE NICHT